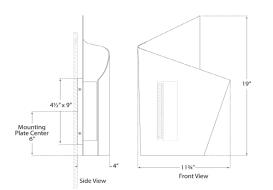

#### Dimensions

O/A Height: 19" Width: 11.75" Extension: 4" Backplate: 4.5" x 9" Rectangle

Socket

Dedicated LED

Wattage

10w (800lm)

Weight

11lbs