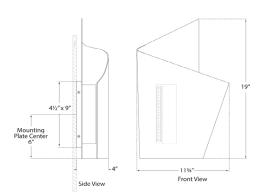

#### Dimensions

O/A Height: 19" Width: 11.75" Extension: 4" Backplate: 4.5" x 9" Rectangle

Socket

Dedicated LED

Wattage

10w (800lm)

Weight

11lbs