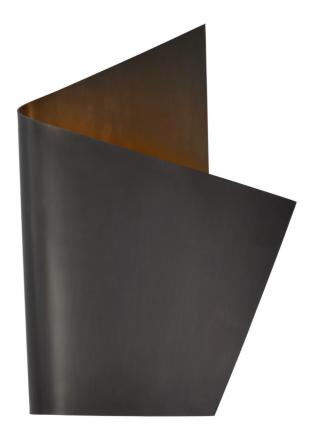

# Piel Right Wrapped Sconce

KW2633BZ

Materials Shown

Bronze

Available in

Antique-Burnished Brass Bronze Pewter

Dimensions

O/A Height: 19" Width: 11.75" Extension: 4" Backplate: 4.5" x 9" Rectangle