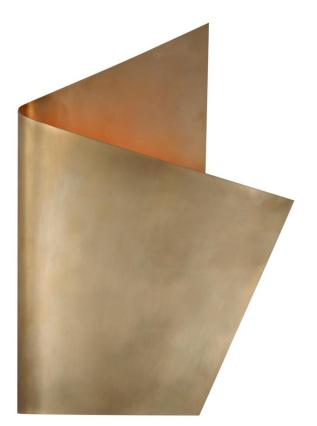

# Piel Right Wrapped Sconce

#### KW2633AB

Materials Shown

Antique-Burnished Brass

Available in

Antique-Burnished Brass Bronze Pewter