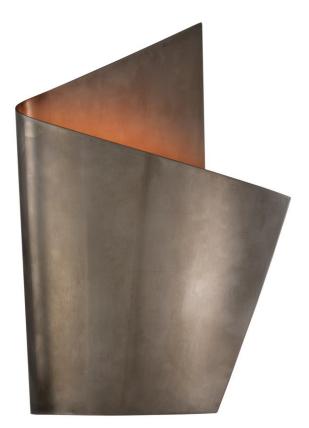

### KW2633PWT

Materials Shown

Pewter

Available in

Antique-Burnished Brass Bronze Pewter

# Piel Right Wrapped Sconce

KW2633BZ

Materials Shown

Bronze

Available in

Antique-Burnished Brass Bronze Pewter

Dimensions

O/A Height: 19" Width: 11.75" Extension: 4" Backplate: 4.5" x 9" Rectangle