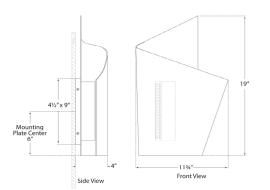

#### Dimensions

O/A Height: 19" Width: 11.75" Extension: 4" Backplate: 4.5" x 9" Rectangle

Socket

Dedicated LED

Wattage

10w (800lm)

Weight

11lbs

# Piel Right Wrapped Sconce

KW2633BZ

Materials Shown

Bronze

Available in

Antique-Burnished Brass Bronze Pewter

Dimensions

O/A Height: 19" Width: 11.75" Extension: 4" Backplate: 4.5" x 9" Rectangle